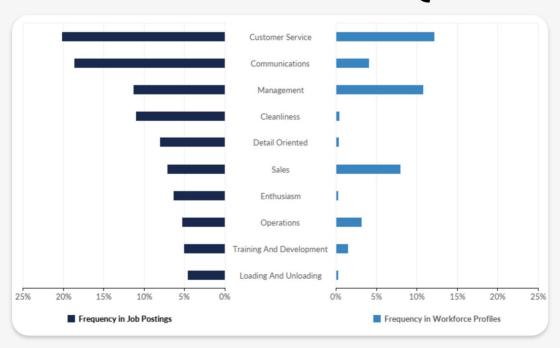

# SALES & CUSTOMER SERVICE

TOP TITLES & SALARIES.

| Job Title                    | £-Minimum | £-Average | £-Maximum |
|------------------------------|-----------|-----------|-----------|
| Customer Service Advisor     | 8,600     | 21,169    | 40,000    |
| Sales Executive              | 7,500     | 27,181    | 64,000    |
| Business Development Manager | 10,000    | 38,189    | 84,000    |
| Receptionist                 | 9,200     | 20,577    | 37,000    |
| Sales Assistant              | 13,300    | 20,918    | 28,600    |
| Customer Assistant           | 13,300    | 19,973    | 30,300    |
| Management Accountant        | 15,000    | 36,608    | 67,000    |
| Customer Team Leader         | 9,500     | 33,603    | 73,000    |
| Sales Advisor                | 7,500     | 22,578    | 49,000    |
| Customer Team Member         | 8,600     | 21,169    | 40,000    |

#### **BEING RECRUITED**

- 1. Customer Service Advisor
- 2. Sales Executive
- 3. Business Development Manager
- 4. Receptionist
- 5. Sales Assistant
- 6. Customer Assistant
- 7. Management Accountant
- 8. Customer Team Leader
- 9. Sales Advisor
- 10. Customer Team Member