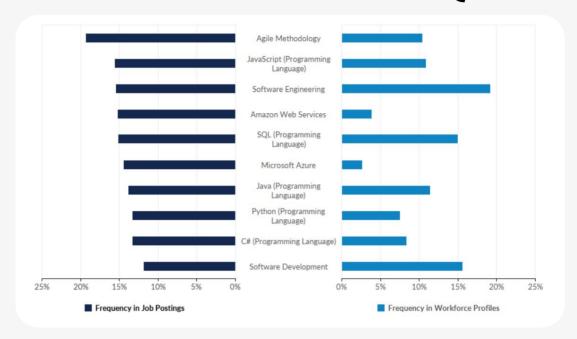

## INFORMATION TECHNOLOGY

#### **BEING RECRUITED**

- 1. Business Analyst
- 2. Software Engineer
- 3. .net Developer
- 4. Data Engineer
- 5. Data Analyst
- **6.** Software Developer
- 7. DevOps Engineer
- 8. Java Developer
- 9. Senior Software Engineer
- 10. IT Support Engineer