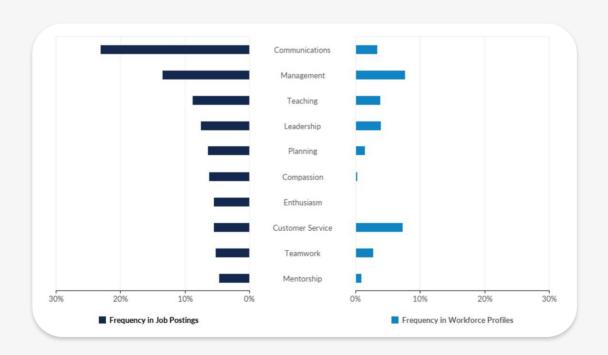

## PUBLIC SECTOR

#### **BEING RECRUITED**

- 1. Support Worker
- 2. Care Assistant
- 3. Nurse
- 4. Healthcare Assistant
- 5. Staff Nurse
- 6. Senior Care Assistant
- **7.** Optometrist
- 8. General Practitioner
- 9. Dentist
- 10. Occupational Therapist