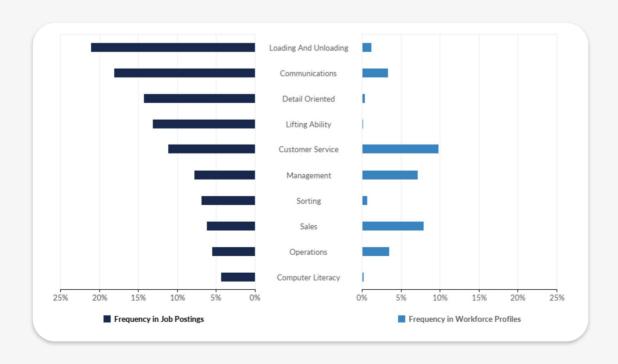

## LOGISTICS & DISTRIBUTION

TOP TITLES & SALARIES

| Job Title                       | £-Minimum | £-Average | £-Maximum |
|---------------------------------|-----------|-----------|-----------|
| Warehouse Operative             | 13,300    | 21,361    | 38,600    |
| Picker Packer                   | 13,300    | 22,044    | 37,700    |
| Warehouse Worker                | 13,300    | 21,361    | 38,600    |
| Forklift Driver                 | 13,300    | 25,969    | 44,400    |
| Coldstore Picker / Order Picker | 13,400    | 22,207    | 39,300    |
| Reach Truck Driver              | 13,300    | 25,969    | 44,400    |
| Counterbalance Forklift Driver  | 13,300    | 25,969    | 44,400    |
| Delivery Driver                 | 13,300    | 24,758    | 42,500    |
| Despatch Operative              | 13,300    | 24,244    | 42,900    |
| Forklift Truck Driver VNA/Reach | 13,300    | 25,969    | 44,400    |

#### **BEING RECRUITED**

- 1. Warehouse Operative
- 2. Picker Packer
- 3. Warehouse Worker
- 4. Forklift Driver
- 5. Coldstore Picker / Order Picker
- 6. Reach Truck Driver
- 7. Counterbalance Forklift Driver
- 8. Delivery Driver
- 9. Despatch Operative
- 10. Forklift Truck Driver VNA/Reach