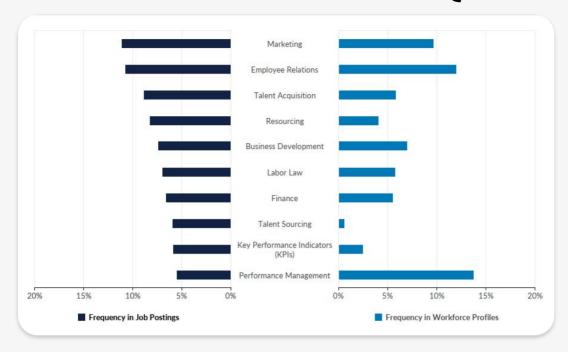

## HUMAN RESOURCES

#### TOP TITLES & SALARIES.

|                                             | 60,000 |
|---------------------------------------------|--------|
| Recruitment Consultant 7,500 25,141         | 00,000 |
| HR Advisor 15,000 31,186                    | 53,000 |
| Trainee Recruitment Consultant 7,500 25,141 | 60,000 |
| HR Administrator 11,000 22,750              | 37,000 |
| HR Business Partner 16,000 46,130           | 92,000 |
| HR Manager 16,000 42,280                    | 80,000 |
| Payroll Administrator 11,000 23,359         | 38,000 |
| HR Assistant 10,000 22,735                  | 41,000 |
| Recruitment Coordinator 11,000 25,200       | 45,000 |
| HR Officer 10,000 26,891                    | 51,000 |