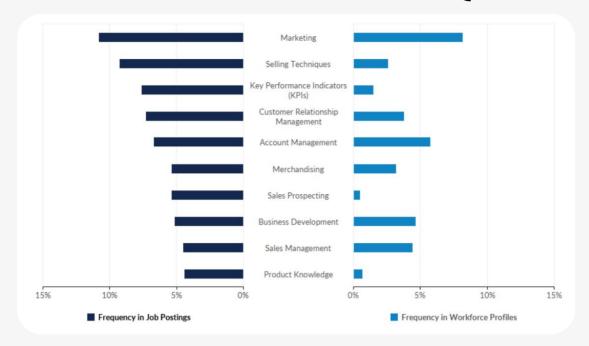

# SALES & CUSTOMER SERVICE

TOP TITLES & SALARIES.

| Job Title                    | £-Minimum | £-Average | £-Maximum |
|------------------------------|-----------|-----------|-----------|
| Customer Service Advisor     | 8,600     | 21,169    | 40,000    |
| Sales Executive              | 7,500     | 27,181    | 64,000    |
| Business Development Manager | 10,000    | 38,189    | 84,000    |
| Receptionist                 | 9,200     | 20,577    | 37,000    |
| Sales Assistant              | 13,300    | 20,918    | 28,600    |
| Customer Assistant           | 13,300    | 19,973    | 30,300    |
| Management Accountant        | 15,000    | 36,608    | 67,000    |
| Customer Team Leader         | 9,500     | 33,603    | 73,000    |
| Sales Advisor                | 7,500     | 22,578    | 49,000    |
| Customer Team Member         | 8,600     | 21,169    | 40,000    |