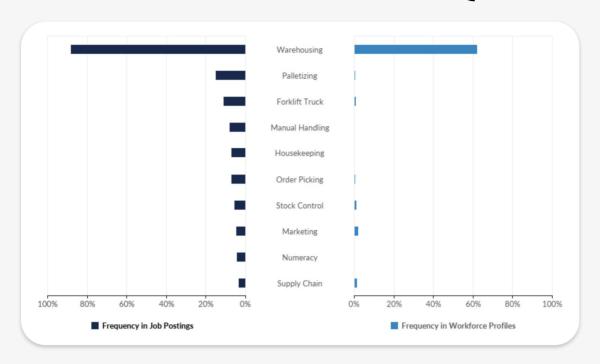

## LOGISTICS & DISTRIBUTION

TOP TITLES & SALARIES

| Job Title                       | £-Minimum | £-Average | £-Maximum |
|---------------------------------|-----------|-----------|-----------|
| Warehouse Operative             | 13,300    | 21,361    | 38,600    |
| Picker Packer                   | 13,300    | 22,044    | 37,700    |
| Warehouse Worker                | 13,300    | 21,361    | 38,600    |
| Forklift Driver                 | 13,300    | 25,969    | 44,400    |
| Coldstore Picker / Order Picker | 13,400    | 22,207    | 39,300    |
| Reach Truck Driver              | 13,300    | 25,969    | 44,400    |
| Counterbalance Forklift Driver  | 13,300    | 25,969    | 44,400    |
| Delivery Driver                 | 13,300    | 24,758    | 42,500    |
| Despatch Operative              | 13,300    | 24,244    | 42,900    |
| Forklift Truck Driver VNA/Reach | 13,300    | 25,969    | 44,400    |

#### **BEING RECRUITED**

- 1. Warehouse Operative
- 2. Picker Packer
- 3. Warehouse Worker
- 4. Forklift Driver
- 5. Coldstore Picker / Order Picker
- 6. Reach Truck Driver
- 7. Counterbalance Forklift Driver
- 8. Delivery Driver
- 9. Despatch Operative
- 10. Forklift Truck Driver VNA/Reach