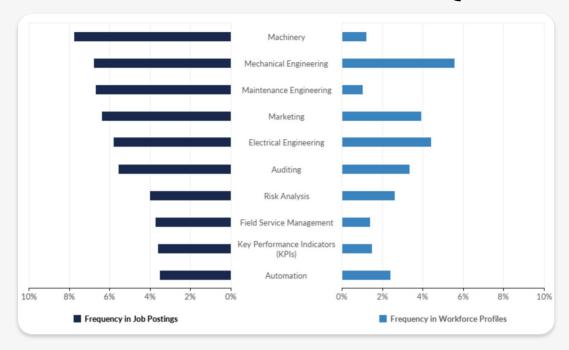

#### TOP TITLES & SAL **Job Title £-Minimum** £-Average £-Maximum Maintenance Engineer 12,000 38,370 78,000 13,000 31,233 56,000 Field Service Engineer Electrician 34,461 92,700 13,300 66,000 Electrical Engineer 17,000 37,699 73,000 15,000 38,597 Mechanical Design Engineer Engineer 9,100 35,646 80,000 Project Engineer 15,000 39,294 74,000 Electrical Maintenance Engineer 66,000 17,000 37,699 Welder Fabricator 28,977 47,000 13,000 11,000 Mechanical Engineer 36,180 75,000

#### **BEING RECRUITED**

- 1. Maintenance Engineer
- 2. Field Service Engineer
- 3. Electrician
- 4. Electrical Engineer
- 5. Mechanical Design Engineer
- 6. Engineer
- 7. Project Engineer
- 8. Electrical Maintenance Engineer
- Welder Fabricator
- 10. Mechanical Engineer