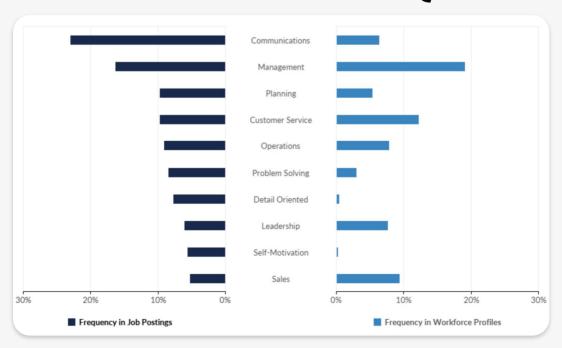

# SALES & CUSTOMER SERVICE

TOP TITLES & SALARIES.

| Job Title                    | £-Minimum | £-Average | £-Maximum |
|------------------------------|-----------|-----------|-----------|
| Customer Service Advisor     | 8,600     | 21,169    | 40,000    |
| Sales Executive              | 7,500     | 27,181    | 64,000    |
| Business Development Manager | 10,000    | 38,189    | 84,000    |
| Receptionist                 | 9,200     | 20,577    | 37,000    |
| Sales Assistant              | 13,300    | 20,918    | 28,600    |
| Customer Assistant           | 13,300    | 19,973    | 30,300    |
| Management Accountant        | 15,000    | 36,608    | 67,000    |
| Customer Team Leader         | 9,500     | 33,603    | 73,000    |
| Sales Advisor                | 7,500     | 22,578    | 49,000    |
| Customer Team Member         | 8,600     | 21,169    | 40,000    |

#### **BEING RECRUITED**

- 1. Customer Service Advisor
- 2. Sales Executive
- 3. Business Development Manager
- 4. Receptionist
- 5. Sales Assistant
- 6. Customer Assistant
- 7. Management Accountant
- 8. Customer Team Leader
- 9. Sales Advisor
- 10. Customer Team Member