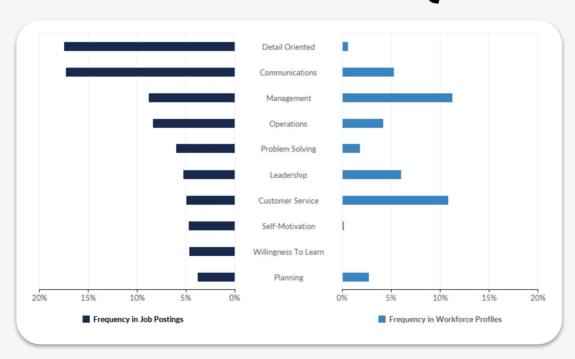

# PRODUCTION & MANUFACTURING

| Job Title                    | £-Minimum | £-Average | £-Maximum |
|------------------------------|-----------|-----------|-----------|
| Production Operative         | 13,300    | 22,633    | 35,800    |
| Food Production Operative    | 13,300    | 22,633    | 35,800    |
| Hygiene Operative            | 13,300    | 24,244    | 42,900    |
| CNC Setter                   | 13,300    | 29,415    | 41,900    |
| FLT/MHE Driver               | 13,300    | 25,969    | 44,400    |
| Factory Production Operative | 13,300    | 22,633    | 35,800    |
| Quality Controller           | 13,000    | 26,279    | 40,000    |
| Warehouse Operative          | 13,300    | 21,361    | 38,600    |
| Assembly Operator            | 13,300    | 21,087    | 37,700    |
| Line Operative               | 13,300    | 21,684    | 32,500    |

#### **BEING RECRUITED**

- 1. Production Operative
- 2. Food Production Operative
- 3. Hygiene Operative
- 4. CNC Setter
- 5. FLT/MHE Driver
- 6. Factory Production Operative
- 7. Quality Controller
- 8. Warehouse Operative
- 9. Assembly Operator
- 10. Line Operative