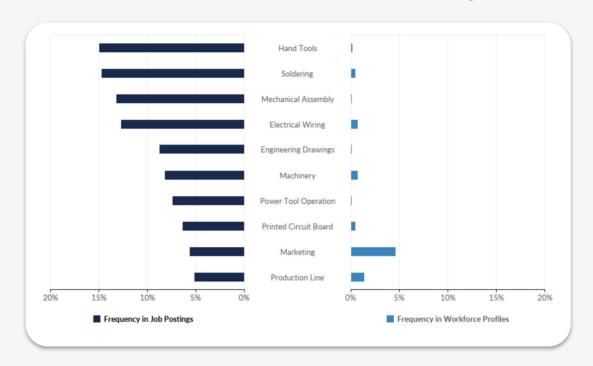

# PRODUCTION & MANUFACTURING

| Job Title                    | £-Minimum | £-Average | £-Maximum |
|------------------------------|-----------|-----------|-----------|
| Production Operative         | 13,300    | 22,633    | 35,800    |
| Food Production Operative    | 13,300    | 22,633    | 35,800    |
| Hygiene Operative            | 13,300    | 24,244    | 42,900    |
| CNC Setter                   | 13,300    | 29,415    | 41,900    |
| FLT/MHE Driver               | 13,300    | 25,969    | 44,400    |
| Factory Production Operative | 13,300    | 22,633    | 35,800    |
| Quality Controller           | 13,000    | 26,279    | 40,000    |
| Warehouse Operative          | 13,300    | 21,361    | 38,600    |
| Assembly Operator            | 13,300    | 21,087    | 37,700    |
| Line Operative               | 13,300    | 21,684    | 32,500    |

#### **BEING RECRUITED**

- 1. Production Operative
- 2. Food Production Operative
- 3. Hygiene Operative
- 4. CNC Setter
- 5. FLT/MHE Driver
- 6. Factory Production Operative
- 7. Quality Controller
- 8. Warehouse Operative
- 9. Assembly Operator
- 10. Line Operative