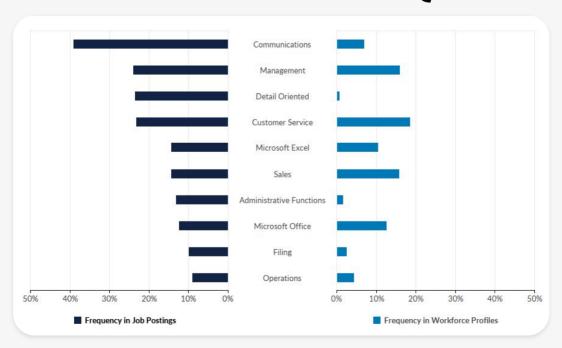

#### TOP TITLES & SALARIES

| Job Title                | £-Minimum | £-Average | £-Maximum |
|--------------------------|-----------|-----------|-----------|
| Administrators           | 10,000    | 21,493    | 36,000    |
| Office Administrator     | 7900      | 21,239    | 41,000    |
| Administration Assistant | 9,200     | 20,098    | 36,000    |
| Personal Assistant       | 10,000    | 24,900    | 40,000    |
| Receptionist             | 9,200     | 20,577    | 37,000    |
| Executive Assistant      | 10,000    | 33,709    | 71,000    |
| Office Manager           | 10,000    | 28,755    | 57,000    |
| Admin Assistant          | 9,200     | 20,098    | 36,000    |
| Document Controller      | 13,000    | 29,631    | 52,000    |
| Senior Administrator     | 11,000    | 24,308    | 41,000    |

#### **BEING RECRUITED**

- 1. Administrators
- 2. Office Administrator
- 3. Administration Assistant
- 4. Personal Assistant
- 5. Receptionist
- 6. Executive Assistant
- 7. Office Manager
- 8. Admin Assistant
- 9. Document Controller
- 10. Senior Administrator