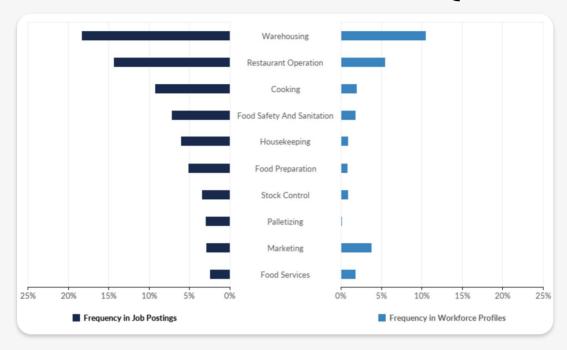

## LOGISTICS & DISTRIBUTION

TOP TITLES & SALARIES

| Job Title                       | £-Minimum | £-Average | £-Maximum |
|---------------------------------|-----------|-----------|-----------|
| Warehouse Operative             | 13,300    | 21,361    | 38,600    |
| Picker Packer                   | 13,300    | 22,044    | 37,700    |
| Warehouse Worker                | 13,300    | 21,361    | 38,600    |
| Forklift Driver                 | 13,300    | 25,969    | 44,400    |
| Coldstore Picker / Order Picker | 13,400    | 22,207    | 39,300    |
| Reach Truck Driver              | 13,300    | 25,969    | 44,400    |
| Counterbalance Forklift Driver  | 13,300    | 25,969    | 44,400    |
| Delivery Driver                 | 13,300    | 24,758    | 42,500    |
| Despatch Operative              | 13,300    | 24,244    | 42,900    |
| Forklift Truck Driver VNA/Reach | 13,300    | 25,969    | 44,400    |

#### **BEING RECRUITED**

- 1. Warehouse Operative
- 2. Picker Packer
- 3. Warehouse Worker
- 4. Forklift Driver
- 5. Coldstore Picker / Order Picker
- 6. Reach Truck Driver
- 7. Counterbalance Forklift Driver
- 8. Delivery Driver
- 9. Despatch Operative
- 10. Forklift Truck Driver VNA/Reach