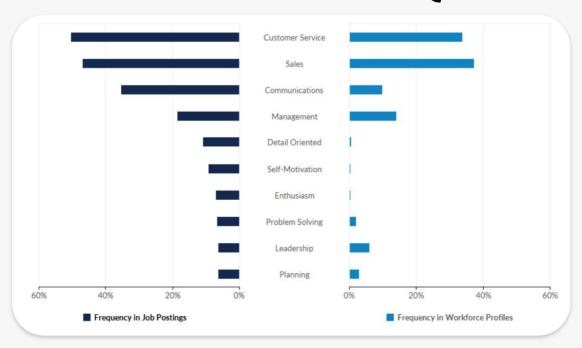

# SALES & CUSTOMER SERVICE

TOP TITLES & SALARIES.

| Job Title                    | £-Minimum | £-Average | £-Maximum |
|------------------------------|-----------|-----------|-----------|
| Customer Service Advisor     | 8,600     | 21,169    | 40,000    |
| Sales Executive              | 7,500     | 27,181    | 64,000    |
| Business Development Manager | 10,000    | 38,189    | 84,000    |
| Receptionist                 | 9,200     | 20,577    | 37,000    |
| Sales Assistant              | 13,300    | 20,918    | 28,600    |
| Customer Assistant           | 13,300    | 19,973    | 30,300    |
| Management Accountant        | 15,000    | 36,608    | 67,000    |
| Customer Team Leader         | 9,500     | 33,603    | 73,000    |
| Sales Advisor                | 7,500     | 22,578    | 49,000    |
| Customer Team Member         | 8,600     | 21,169    | 40,000    |