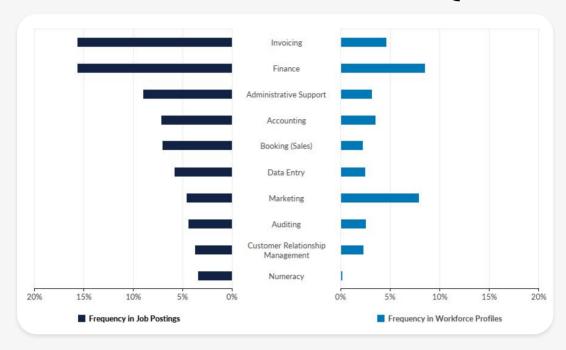

#### TOP TITLES & SALARIES.

| Job Title                | £-Minimum | £-Average | £-Maximum |
|--------------------------|-----------|-----------|-----------|
| Accounts Assistants      | 10,000    | 23,108    | 41,000    |
| Management Accountant    | 15,000    | 36,609    | 67,000    |
| Finance Manager          | 16,000    | 45,256    | 88,000    |
| Finance Assistant        | 9,800     | 22,716    | 41,000    |
| Credit Controller        | 9,200     | 23,825    | 45,000    |
| Finance Controller       | 18,000    | 57,033    | 116,000   |
| Finance Business Partner | 18,000    | 48,477    | 93,000    |
| Accountant               | 10,000    | 35,227    | 74,000    |
| Financial Accountant     | 17,000    | 42,706    | 80,000    |
| Finance Analyst          | 12,000    | 36,668    | 74,000    |

#### **BEING RECRUITED**

- 1. Accounts Assistants
- 2. Management Accountant
- 3. Finance Manager
- 4. Finance Assistant
- 5. Credit Controller
- 6. Finance Controller
- 7. Finance Business Partner
- 8. Accountant
- 9. Financial Accountant
- 10. Finance Analyst