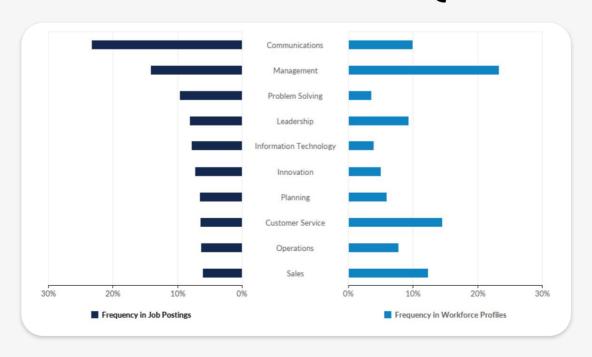

LES & SALARIES.

| Job Title                | £-Minimum | £-Average | £-Maximum |
|--------------------------|-----------|-----------|-----------|
| Business Analyst         | 13,000    | 44,445    | 93,000    |
| Software Engineer        | 11,000    | 49,072    | 114,000   |
| .net Developer           | 13,000    | 52,042    | 115,000   |
| Data Engineer            | 18,000    | 60,146    | 128,000   |
| Data Analyst             | 8,900     | 34,493    | 77,000    |
| Software Developer       | 12,000    | 52,821    | 121,000   |
| DevOps Engineer          | 22,000    | 69,603    | 141,000   |
| Java Developer           | 22,000    | 68,472    | 139,000   |
| Senior Software Engineer | 21,000    | 63,730    | 128,000   |
| IT Support Engineer      | 10,000    | 26,747    | 52,000    |







#### **BEING RECRUITED**

- 1. Business Analyst
- 2. Software Engineer
- 3. .net Developer
- 4. Data Engineer
- 5. Data Analyst
- **6.** Software Developer
- 7. DevOps Engineer
- 8. Java Developer
- 9. Senior Software Engineer
- 10. IT Support Engineer

#### **TOP CITIES**

- 1. London
- 2. Manchester
- 3. Birmingham
- 4. Bristol
- 5. Leeds
- 6. Glasgow
- **7.** Cardiff
- 8. Sheffield
- 9. Liverpool
- 10. Southampton





# SALES & CUSTOMER SERVICE

TOP TITLES & SALARIES.

| Job Title                    | £-Minimum | £-Average | £-Maximum |
|------------------------------|-----------|-----------|-----------|
| Customer Service Advisor     | 8,600     | 21,169    | 40,000    |
| Sales Executive              | 7,500     | 27,181    | 64,000    |
| Business Development Manager | 10,000