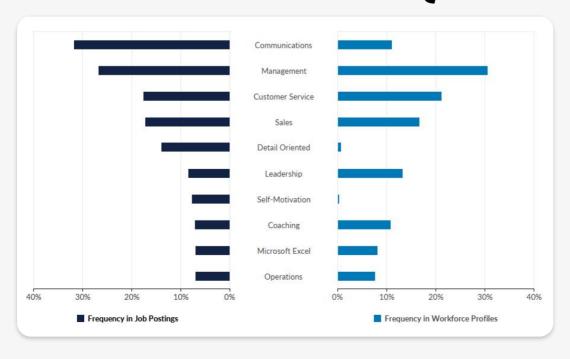

# SALES & CUSTOMER SERVICE

TOP TITLES & SALARIES.

| Job Title                    | £-Minimum | £-Average | £-Maximum |
|------------------------------|-----------|-----------|-----------|
| Customer Service Advisor     | 8,600     | 21,169    | 40,000    |
| Sales Executive              | 7,500     | 27,181    | 64,000    |
| Business Development Manager | 10,000    | 38,189    | 84,000    |
| Receptionist                 | 9,200     | 20,577    | 37,000    |
| Sales Assistant              | 13,300    | 20,918    | 28,600    |
| Customer Assistant           | 13,300    | 19,973    | 30,300    |
| Management Accountant        | 15,000    | 36,608    | 67,000    |
| Customer Team Leader         | 9,500     | 33,603    | 73,000    |
| Sales Advisor                | 7,500     | 22,578    | 49,000    |
| Customer Team Member         | 8,600     | 21,169    | 40,000    |

#### **BEING RECRUITED**

- 1. Customer Service Advisor
- 2. Sales Executive
- 3. Business Development Manager
- 4. Receptionist
- 5. Sales Assistant
- 6. Customer Assistant
- 7. Management Accountant
- 8. Customer Team Leader
- 9. Sales Advisor
- 10. Customer Team Member