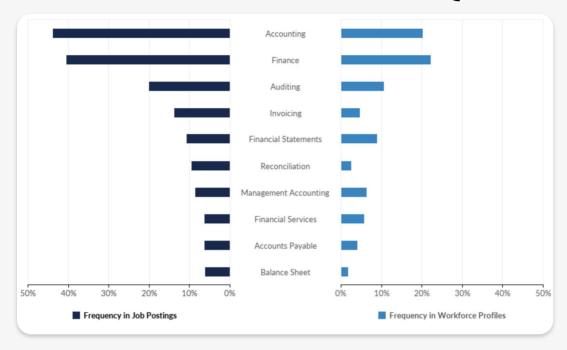

## 08 FINANCE

#### TOP TITLES & SALARIES.

| Job Title                | £-Minimum | £-Average | £-Maximum |
|--------------------------|-----------|-----------|-----------|
| Accounts Assistants      | 10,000    | 23,108    | 41,000    |
| Management Accountant    | 15,000    | 36,609    | 67,000    |
| Finance Manager          | 16,000    | 45,256    | 88,000    |
| Finance Assistant        | 9,800     | 22,716    | 41,000    |
| Credit Controller        | 9,200     | 23,825    | 45,000    |
| Finance Controller       | 18,000    | 57,033    | 116,000   |
| Finance Business Partner | 18,000    | 48,477    | 93,000    |
| Accountant               | 10,000    | 35,227    | 74,000    |
| Financial Accountant     | 17,000    | 42,706    | 80,000    |
| Finance Analyst          | 12,000    | 36,668    | 74,000    |