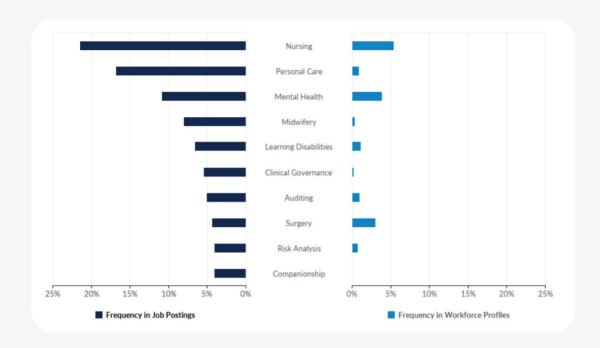

## PUBLIC SECTOR

#### **BEING RECRUITED**

- 1. Support Worker
- 2. Care Assistant
- 3. Nurse
- 4. Healthcare Assistant
- 5. Staff Nurse
- 6. Senior Care Assistant
- **7.** Optometrist
- 8. General Practitioner
- 9. Dentist
- 10. Occupational Therapist